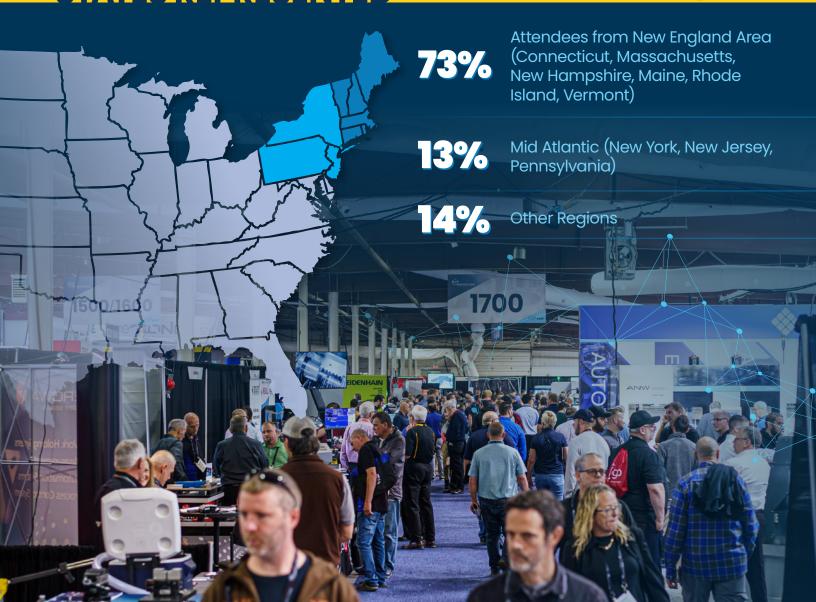

# POST SHOW REPORT AUDIENCE NUMBERS

3,000 TOTAL ATTENDANCE

NEW PRODUCT DISPLAYS

TOTAL EXHIBITING COMPANIES

NUMBER OF SPEAKERS

TOTAL EVENT SQ. FT.

32,353 LEADS SCANNED

HOURS OF EDUCATIONAL CONTENT

#### **STATES REPRESENTED**





#### **TECHNOLOGIES EVALUATED**

3D Printing/Additive Manufacturing, Scanning

Machining Centers (Turning, Boring, Milling, Drilling and Taping)

**Other Technologies** 

**CNC Controls & Accessories** 

Measurement Inspection & Testing (Quality, Meterology)

**Automated Manufacturing & Assembly** 

**Cutting Tools & Accessories** 

**Advanced Materials** 

**Tooling** 

**Robotics** 

Lean Manufacturing

**Deburring & Edge Finishing** 

Grinding

Lasers & Laser Systems

**Coolants & Lubricants** 

Work holding Systems & Devices



## **INDUSTRIES REPRESENTED** BY ATTENDEES



Aircraft/Aerospace



Automotive



Consulting/Engineering



🕇 Defense



Electronics/Computers



Fabricated Metal/Stampings



Government/Military



**Industrial and Commercial Machinery** 



Manufacturing