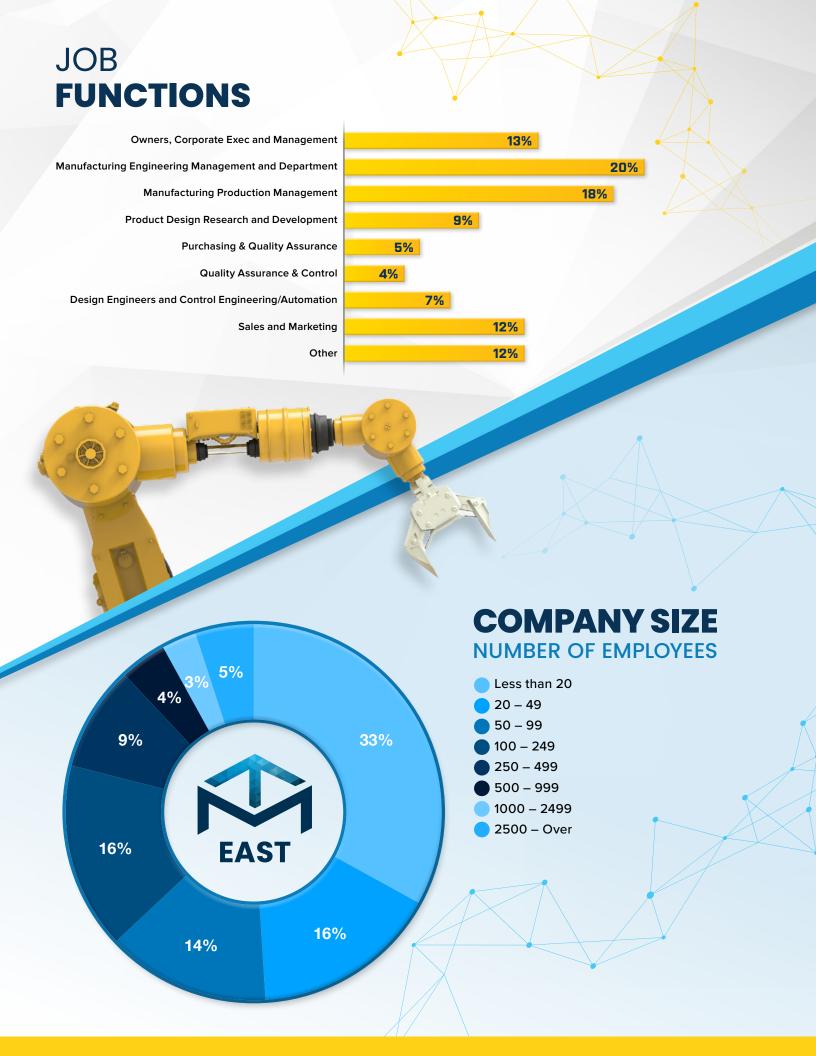

# POST SHOW REPORT AUDIENCE NUMBERS

3,000 TOTAL ATTENDANCE

NEW PRODUCT DISPLAYS

TOTAL EXHIBITING COMPANIES

NUMBER OF SPEAKERS

TOTAL EVENT SQ. FT.

32,353 LEADS SCANNED

HOURS OF EDUCATIONAL CONTENT

#### **STATES REPRESENTED**





#### **TECHNOLOGIES EVALUATED**

3D Printing/Additive Manufacturing, Scanning

Machining Centers (Turning, Boring, Milling, Drilling and Taping)

**Other Technologies** 

**CNC Controls & Accessories** 

Measurement Inspection & Testing (Quality, Meterology)

**Automated Manufacturing & Assembly** 

**Cutting Tools & Accessories** 

**Advanced Materials** 

**Tooling** 

**Robotics** 

Lean Manufacturing

**Deburring & Edge Finishing** 

Grinding

Lasers & Laser Systems

**Coolants & Lubricants** 

Work holding Systems & Devices



## **INDUSTRIES REPRESENTED** BY ATTENDEES



Aircraft/Aerospace



Automotive



Consulting/Engineering



🕇 Defense



Electronics/Computers



Fabricated Metal/Stampings



Government/Military



**Industrial and Commercial Machinery** 



Manufacturing