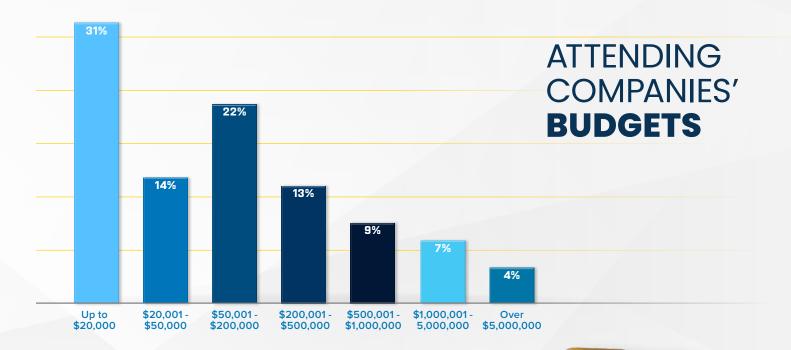

Whelen Engineering

68%

of attendees influence equipment purchase decisions in their companies.

30%

of attendees had equipment budgets that exceeded \$200,000.

First-time attendees made up

42%

of the total audience, demonstrating strong growth potential and outreach effectiveness.